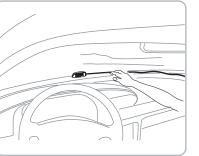

# **Display Installation** black GND Reversing power(+) white

the display.

- Clean the dash board for mouting display.
- Take off the 3M sticker of the

Mount the display on the dashboard firmly for the driver easy to see.