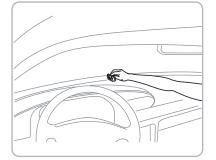

# **Display Installation** black GND Reversing power(+) white

the display.

- Clean the dash board for mouting display.
- Take off the 3M sticker of the

Mount the display on the dashboard firmly for the driver easy to see.