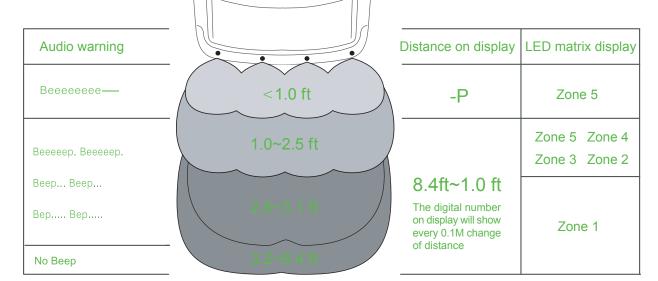

#### PTS400Q---The Digital Matrix LED Display In Meters

PTS400QF---Digital Number Display + Audio Warning In Feet