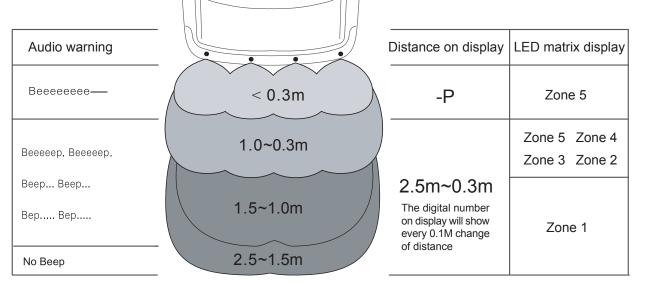

- 2.Check if the system is in order before use.
- 3.Please replace the damaged sensor when the system detects it.
- 4. The product is a driver assistant device. No warranty as to operating efficiency and accident is guaranteed. It is not a substitute for the driver's responsibility when driving a vehicle.
- 5.Do not paint over the sensors as this will affect the performance.





# **Display Installation** black GND Reversing power(+) white



the display.



- Clean the dash board for mouting display.
- Take off the 3M sticker of the



Mount the display on the dashboard firmly for the driver easy to see.

#### PTS400Q---The Digital Matrix LED Display In Meters



PTS400QF---Digital Number Display + Audio Warning In Feet

## PTS400Q --- Digital Number Display + Audio Warning In Meters