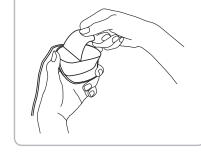

# **Display Installation** black GND Reversing power(+) white

the display.

- Clean the dash board for mouting display.
- Take off the 3M sticker of the

Mount the display on the dashboard firmly for the driver easy to see.