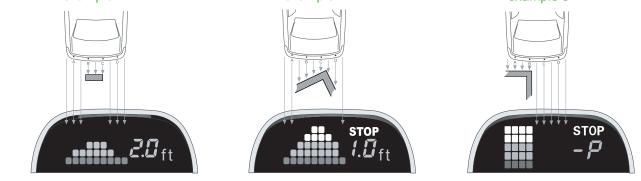

#### PTS400Q---The Digital Matrix LED Display In Meters

PTS400QF---Digital Number Display + Audio Warning In Feet