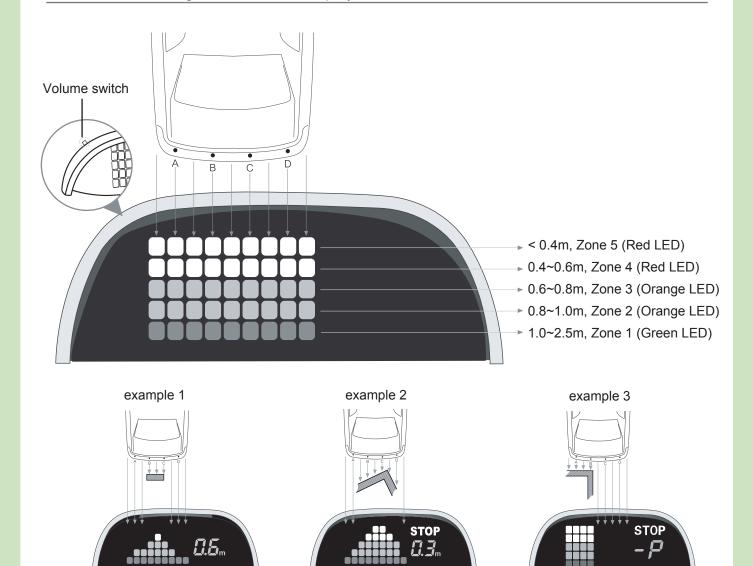

#### PTS400Q---The Digital Matrix LED Display In Meters

PTS400QF---Digital Number Display + Audio Warning In Feet

## PTS400Q --- Digital Number Display + Audio Warning In Meters