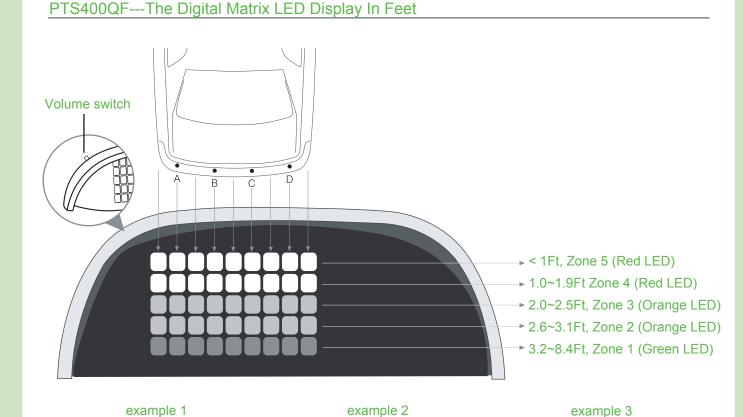

#### PTS400Q---The Digital Matrix LED Display In Meters

PTS400QF---Digital Number Display + Audio Warning In Feet